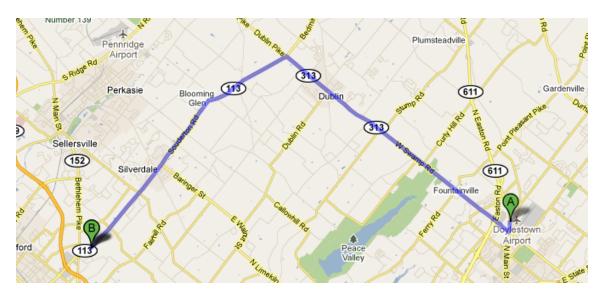

## Doylestown Dance Centre

826 N Easton Rd Suite 5, Doylestown, PA 18902

| 1. | Head south on N Easton Rd toward PA-313 N/E Swamp Rd                                                              | go 0.2 mi |
|----|-------------------------------------------------------------------------------------------------------------------|-----------|
| 2. | Take the 1 <sup>st</sup> right onto PA-313 N/E Swamp Rd<br>Continue to follow PA-313 N<br><i>About 11 minutes</i> | go 6.0 mi |
| 3. | Turn left onto PA-113/Souderton Rd<br>Destination will be on the right                                            | go 5.9 mi |

## **Calvary Church**

About 10 minutes

820 Route 113, Souderton, PA 18964

Above are directions to the Dress Rehearsals, Recital and Ballet Location: Calvary Church of Souderton.

<u>Dress Rehearsals</u>: Tuesday, June 3<sup>rd</sup> and Wednesday, June 4<sup>th</sup> <u>Ballet:</u> Friday, June 6<sup>th</sup>, 2025 at 6:00pm (Dancers arrive at 5:30pm) <u>Recital</u>: Saturday, June 7<sup>th</sup>, 2025